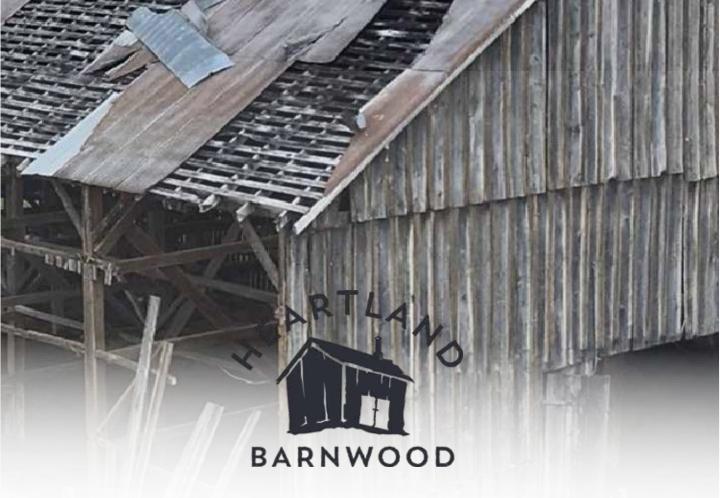

### **Reclaiming America's History**

Old World Timber's **Heartland Barnwood** products are reclaimed from the siding and timbers

of barns and other antique structures throughout the United States. Instead of this wood going

into burn piles and crowding up landfills, we give these boards new life by repurposing them into products such as wallboard paneling.

Our weathered barnwood comes from decades old thoroughbred horse farms, old tobacco barns, and rural structures across our North American heartland.

The grain designs, saw marks, and character marks are waiting to add to the story of your home, office, restaurant, or any other creative space you're dreaming up.